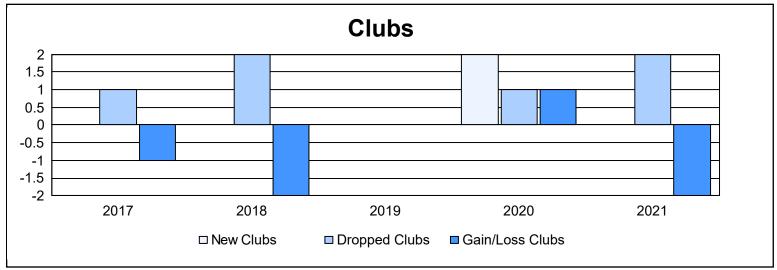

District 19 I As of June 2021 Cumulative

| Year      | New<br>Clubs | Dropped<br>Clubs | Gain/<br>Loss<br>Clubs | New<br>Members | Charter<br>Members | Reinstate<br>Members | Transfer<br>Members | Total<br>Member<br>Added | Total<br>Members<br>Dropped | Gain/<br>Loss<br>Members |
|-----------|--------------|------------------|------------------------|----------------|--------------------|----------------------|---------------------|--------------------------|-----------------------------|--------------------------|
| 2016-2017 | 0            | 1                | -1                     | 133            | 0                  | 5                    | 20                  | 158                      | 177                         | -19                      |
| 2017-2018 | 0            | 2                | -2                     | 160            | 0                  | 12                   | 12                  | 184                      | 147                         | 37                       |
| 2018-2019 | 0            | 0                | 0                      | 109            | 1                  | 4                    | 20                  | 134                      | 151                         | -17                      |
| 2019-2020 | 2            | 1                | 1                      | 83             | 44                 | 7                    | 7                   | 141                      | 137                         | 4                        |
| 2020-2021 | 0            | 2                | -2                     | 49             | 1                  | 2                    | 22                  | 74                       | 176                         | -102                     |
| Average   | 0            | 1                | -1                     | 107            | 9                  | 6                    | 16                  | 138                      | 158                         | -19                      |